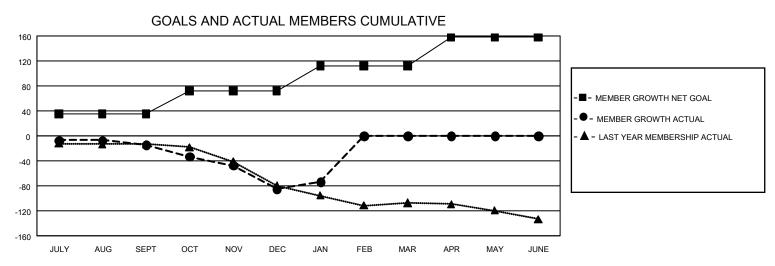

## GOALS AND ACTUAL NEW CLUBS CUMULATIVE

| DROPPED CLUBS: 0 |     | 42 CLUBS OF 128 ADDED 1 OR MORE<br>NEW MEMBERS | GENDER DISTRIBUTION       |                |     |
|------------------|-----|------------------------------------------------|---------------------------|----------------|-----|
|                  |     |                                                | MALE                      | 2,387 (73.58%) |     |
| DROPPED MEMBERS  |     |                                                | FEMALE                    | 857 (26.42%)   |     |
| DECEASED         | 25  |                                                | TOTAL FAMILY UNIT MEMBERS |                | 701 |
| CLUB CANCELLED   | 0   | CLICK HERE FOR CUMULATIVE  MEMBERSHIP DATA     |                           |                |     |
| OTHER            | 131 |                                                |                           |                | 355 |
| TOTAL            | 156 |                                                | DOLO                      |                |     |