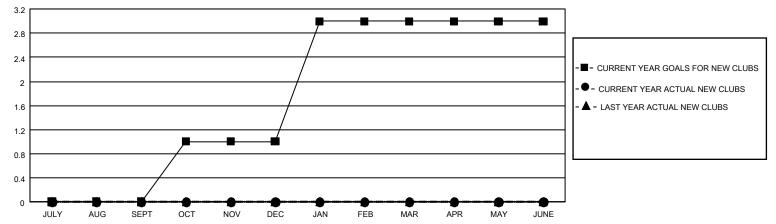

## GOALS AND ACTUAL NEW CLUBS CUMULATIVE

| DROPPED CLUBS: 0 |     | 42 CLUBS OF 128 ADDED 1 OR MORE<br>NEW MEMBERS | GENDER DISTRIBUTION       |                |     |
|------------------|-----|------------------------------------------------|---------------------------|----------------|-----|
|                  |     |                                                | MALE                      | 2,387 (73.58%) |     |
| DROPPED MEMBERS  |     |                                                | FEMALE                    | 857 (26.42%)   |     |
| DECEASED         | 25  |                                                | TOTAL FAMILY UNIT MEMBERS |                | 701 |
| CLUB CANCELLED   | 0   | CLICK HERE FOR CUMULATIVE  MEMBERSHIP DATA     |                           |                |     |
| OTHER            | 131 |                                                |                           |                | 355 |
| TOTAL            | 156 |                                                | DOLO                      |                |     |